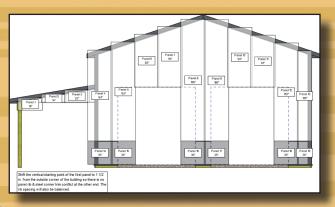

STUD FRAMING LAYOUTS

**WALL GIRT LAYOUTS** 

**3D DRAWINGS** 

STEEL PANEL LAYOUTS

**CROSS SECTION DETAILS** 

#### **POST FRAME & STUD FRAME GARAGES**

- Quotation Page
- Categorized Materials List
- Materials Pull List
- Pole Layout/Floor Plan
- Wall Girt/Stud Frame Views
- Labeled Cut List
- Plywood Layout
- Purlin/Truss Layout
- Steel Wall Layout
- Steel Roof Layout
- Steel Report
- Steel Order Form
- Steel Panel Gable Detail
- Steel Component/Application Details
- Multiple Cross Section Details
- 3D Renderings
- Final Elevation Views
- Overhang Detail
- Header Details
- Purlin/Truss Application
- View and Print Imported Truss Drawings
- Cover Sheet