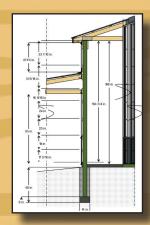

STUD FRAMING LAYOUTS

**WALL GIRT LAYOUTS** 

**3D DRAWINGS** 

STEEL PANEL LAYOUTS

**CROSS SECTION DETAILS** 

#### **POST FRAME & STUD FRAME GARAGES**

- Quotation Page
- Categorized Materials List
- Materials Pull List
- Pole Layout/Floor Plan
- Wall Girt/Stud Frame Views
- Labeled Cut List
- Plywood Layout
- Purlin/Truss Layout
- Steel Wall Layout
- Steel Roof Layout
- Steel Report
- Steel Order Form
- Steel Panel Gable Detail
- Steel Component/Application Details
- Multiple Cross Section Details
- 3D Renderings
- Final Elevation Views
- Overhang Detail
- Header Details
- Purlin/Truss Application
- View and Print Imported Truss Drawings
- Cover Sheet