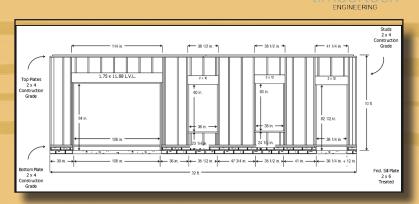

STUD FRAMING LAYOUTS

**WALL GIRT LAYOUTS** 

**3D DRAWINGS** 

STEEL PANEL LAYOUTS

**CROSS SECTION DETAILS** 

#### **POST FRAME & STUD FRAME GARAGES**

- Quotation Page
- Categorized Materials List
- Materials Pull List
- Pole Layout/Floor Plan
- Wall Girt/Stud Frame Views
- Labeled Cut List
- Plywood Layout
- Purlin/Truss Layout
- Steel Wall Layout
- Steel Roof Layout
- Steel Report
- Steel Order Form
- Steel Panel Gable Detail
- Steel Component/Application Details
- Multiple Cross Section Details
- 3D Renderings
- Final Elevation Views
- Overhang Detail
- Header Details
- Purlin/Truss Application
- View and Print Imported Truss Drawings
- Cover Sheet